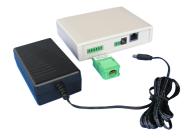

#### Scope of delivery:

- SCHNEID PCG gateway in a housing
- 24V power supply
- 6-pin connector plug with cable housing

© Schneid GesmbH page 1