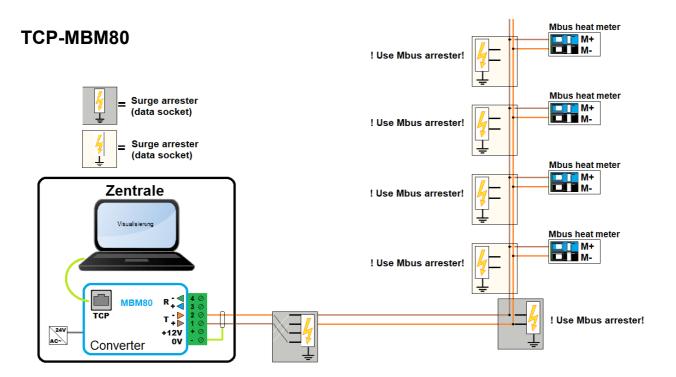

G-Gateway RS422-TCP**

Order number : 020.16230

Order code: PCG-Gateway RS422-TCP

## PCG-Gateway RS422-USB

Order number: 020.16234

Order code: PCG-Gateway RS422-USB

#### PCG-Gateway RS485-TCP

Order number : 020.16231

Order code: PCG-Gateway RS485-TCP

#### PCG-Gateway RS485-USB

Order number: 020.16232

Order code: PCG-Gateway RS485-USB

#### **PCG-Gateway MBM80-TCP**

Order number: 020.17108

Order code: PCG-Gateway MBM80-TCP

#### PCG-Gateway MBM80-USB

Order number: 020.17111

Order code: PCG-Gateway MBM80-USB

### **Application examples:**

### **USB-422**



page 2 © Schneid GesmbH

## **USB-485**



## **USB-485-RF**





© Schneid GesmbH page 3

### **USB-MBM80**



#### **TCP-422**



page 4 © Schneid GesmbH

## **TCP-485**



## **TCP-485-RF**





© Schneid GesmbH page 5



| Intrastat Number:       8537.10.91.90         Country of origin       EU/AT         Height, width, depth (in mm)       Gateway 30x130x100<br>Power supply: 32x59x100 + 2 meter connection cable<br>Connector plug: 14.6x25.3x45.6         Weight (in kg)       Gateway 422-TCP and 485-TCP: 0,173<br>Gateway 422-USB and 485-USB: 0,172<br>Gateway MBM80-USB and MBM80-USB: 0,182<br>Power adapter: 0,176<br>Connector plug: 0,010         Degree of protection       IP51         Ambient temperature       0°C +40°C         Operating voltage       24VDC via power adapter 230VAC         Power consumption       5VA         Voltage output       12VDC, max. 500mA         Connection type       plug         Connection technology       screw terminals         Cable cross-section       Max. 1.5mm²         Mounti