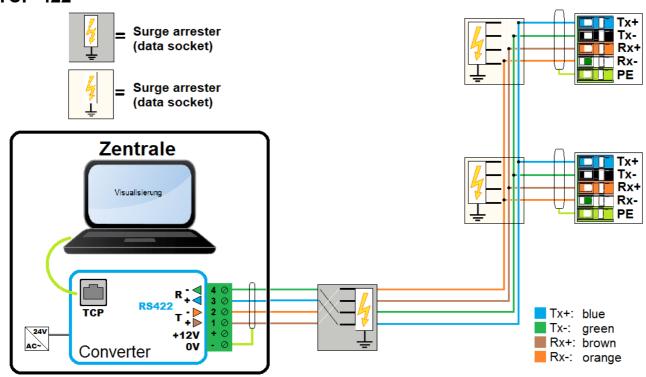

6-pin connector plug with cable housing



© Schneid GesmbH page 1

#### Variants:

### **PCG-Gateway RS422-TCP**

Order number : 020.16230

Order code: PCG-Gateway RS422-TCP

## PCG-Gateway RS422-USB

Order number: 020.16234

Order code: PCG-Gateway RS422-USB

#### PCG-Gateway RS485-TCP

Order number : 020.16231

Order code: PCG-Gateway RS485-TCP

#### PCG-Gateway RS485-USB

Order number: 020.16232

Order code: PCG-Gateway RS485-USB

#### **PCG-Gateway MBM80-TCP**

Order number: 020.17108

Order code: PCG-Gateway MBM80-TCP

#### PCG-Gateway MBM80-USB

Order number: 020.17111

Order code: PCG-Gateway MBM80-USB

### **Application examples:**

### **USB-422**



page 2 © Schneid GesmbH

## **USB-485**



## **USB-485-RF**





© Schneid GesmbH page 3

### **USB-MBM80**



#### **TCP-422**



page 4 © Schneid GesmbH

## **TCP-485**



## **TCP-485-RF**





© Schneid GesmbH page 5



| Intrastat Number:       8537.10.91.90         Country of origin       EU/AT         Height, width, depth (in mm)       Gateway 30x130x100<br>Power supply: 32x59x100 + 2 meter connection cable<br>Connector plug: 14.6x25.3x45.6         Weight (in kg)       Gateway 422-TCP and 485-TCP: 0,173<br>Gateway 422-USB and 485-USB: 0,172<br>Gateway MBM80-USB and MBM80-USB: 0,182<br>Power adapter: 0,176<br>Connector plug: 0,010         Degree of protection       IP51         Ambient temperature       0°C +40°C         Operating voltage       24VDC via power adapter 230VAC         Power consumption       5VA         Voltage output       12VDC, max. 500mA         Connection type       plug         Connection