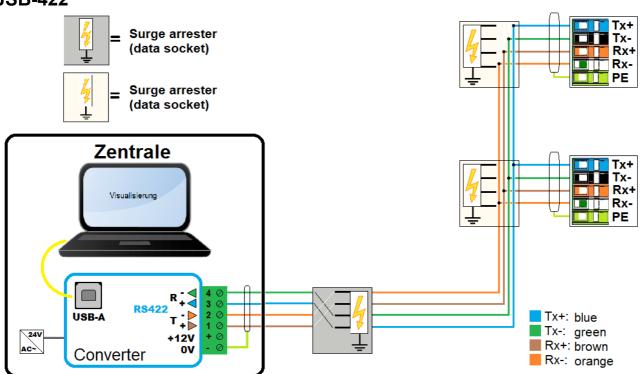

### **Application examples:**

### **USB-422**

page 2 © Schneid GesmbH

For the connection to the computer (master computer), there is a version with a USB or Ethernet TCP interface. You can choose between RS422 (4-wire) RS485 (2-wire) or MbusMaster80 as the interface for the fieldbus (to the controllers).

The two interfaces are optically and galvanically isolated from each other to prevent damage to the master computer due to overvoltages on the fieldbus (data network). In addition, the module has a 12VDC output, which is used to supply Communication modules such as the wireless outdoor unit can be used.