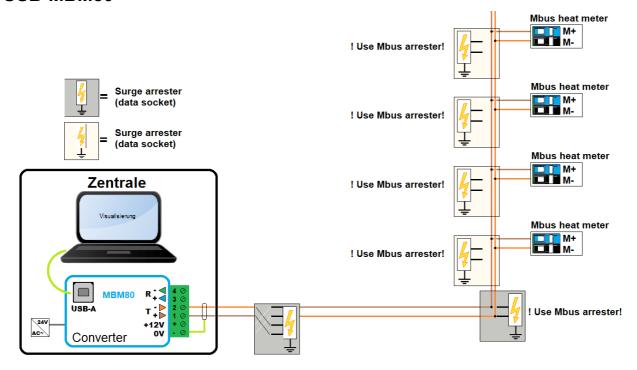

- 24V power supply
- 6-pin connector plug with cable housing



© Schneid GesmbH page 1

#### Variants:

### **PCG-Gateway RS422-TCP**

Order number : 020.16230

Order code: PCG-Gateway RS422-TCP

## PCG-Gateway RS422-USB

Order number: 020.16234

Order code: PCG-Gateway RS422-USB

#### PCG-Gateway RS485-TCP

Order number : 020.16231

Order code: PCG-Gateway RS485-TCP

#### PCG-Gateway RS485-USB

Order number: 020.16232

Order code: PCG-Gateway RS485-USB

#### **PCG-Gateway MBM80-TCP**

Order number: 020.17108

Order code: PCG-Gateway MBM80-TCP

#### PCG-Gateway MBM80-USB

Order number: 020.17111

Order code: PCG-Gateway MBM80-USB

### **Application examples:**

### **USB-422**



page 2 © Schneid GesmbH

## **USB-485**



## **USB-485-RF**





© Schneid GesmbH page 3

### **USB-MBM80**



#### **TCP-422**



page 4 © Schneid GesmbH

## **TCP-485**



## **TCP-485-RF**





© Schneid GesmbH page 5



| Intrastat Number:       8537.10.91.90         Country of origin       EU/AT         Height, width, depth (in mm)       Gateway 30x130x100<br>Power supply: 32x59x100 + 2 meter connection cable<br>Connector plug: 14.6x25.3x45.6         Weight (in kg)       Gateway 422-TCP and 485-TCP: 0,173<br>Gateway 422-USB and 485-USB: 0,172<br>Gateway MBM80-USB and MBM80-USB: 0,182<br>Power adapter: 0,176<br>Connector plug: 0,010         Degree of protection       IP51         Ambient temperature       0°C +40°C         Operating voltage       24VDC via power adapter 230VAC         Power consumption       5VA         Voltage output       12VDC, max. 500mA         Connection type       plug