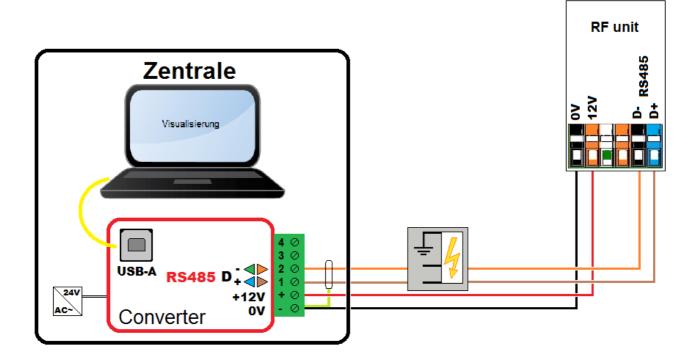

delivery:

- SCHNEID PCG gateway in a housing
- 24V power supply
- 6-pin connector plug with cable housing



© Schneid GesmbH page 1

#### Variants:

### **PCG-Gateway RS422-TCP**

Order number : 020.16230

Order code: PCG-Gateway RS422-TCP

## PCG-Gateway RS422-USB

Order number: 020.16234

Order code: PCG-Gateway RS422-USB

#### PCG-Gateway RS485-TCP

Order number : 020.16231

Order code: PCG-Gateway RS485-TCP

#### PCG-Gateway RS485-USB

Order number: 020.16232

Order code: PCG-Gateway RS485-USB

#### **PCG-Gateway MBM80-TCP**

Order number: 020.17108

Order code: PCG-Gateway MBM80-TCP

#### PCG-Gateway MBM80-USB

Order number: 020.17111

Order code: PCG-Gateway MBM80-USB

### **Application examples:**

### **USB-422**



page 2 © Schneid GesmbH

## **USB-485**



## **USB-485-RF**





© Schneid GesmbH page 3

### **USB-MBM80**



#### **TCP-422**



page 4 © Schneid GesmbH

## **TCP-485**



## **TCP-485-RF**





© Schneid GesmbH page 5



| Intrastat Number:       8537.10.91.90         Country of origin       EU/AT         Height, width, depth (in mm)       Gateway 30x130x100<br>Power supply: 32x59x100 + 2 meter connection cable<br>Connector plug: 14.6x25.3x45.6         Weight (in kg)       Gateway 422-TCP and 485-TCP: 0,173<br>Gateway 422-USB and 485-USB: 0,172<br>Gateway MBM80-USB and MBM80-USB: 0,182<br>Power adapter: 0,176<br>Connector plug: 0,010         Degree of protection       IP51         Ambient temperature       0°C +40°C         Operating voltage       24VDC via power adapter 230VAC         Power consumption       5VA         Voltage output       12VDC,