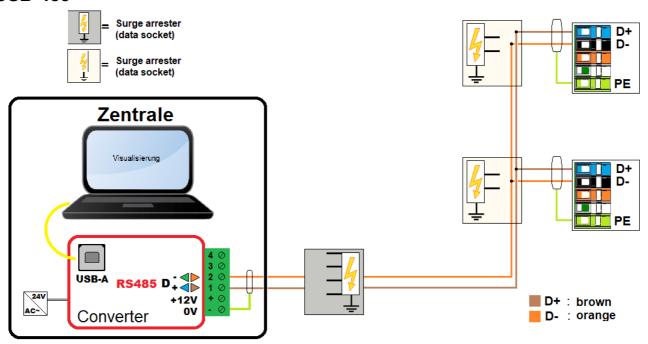

### **Application examples:**

## **USB-485**

For the connection to the computer (master computer), there is a version with a USB or Ethernet TCP interface. You can choose between RS422 (4-wire) RS485 (2-wire) or MbusMaster80 as the interface for the fieldbus (to the controllers).

The two interfaces are optically and galvanically isolated from each other to prevent damage to the master computer due to overvoltages on the fieldbus (data network). In addition, the module has a 12VDC output, which is used to supply Communication modules such as the wireless outdoor unit can be used.