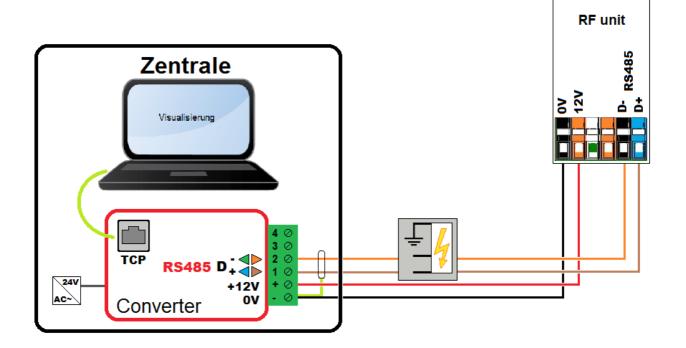

## **TCP-485-RF**

© Schneid GesmbH page 5

| Intrastat Number:       8537.10.91.90         Country of origin       EU/AT         Height, width, depth (in mm)       Gateway 30x130x100<br>Power supply: 32x59x100 + 2 meter connection cable<br>Connector plug: 14.6x25.3x45.6         Weight (in kg)       Gateway 422-TCP and 485-TCP: 0,173<br>Gateway 422-USB and 485-USB: 0,172<br>Gateway MBM80-USB and MBM80-USB: 0,182<br>Power adapter: 0,176<br>Connector plug: 0,010         Degree of protection       IP51         Ambient temperature       0°C +40°C         Operating voltage       24VDC via power adapter 230VAC         Power consumption       5VA         Voltage output       12VDC, max. 500mA         Connection type       plug         Connection technology       screw terminals         Cable cross-section       Max. 1.5mm²         Mounting type       Desktop standing device         Operating time       continuous operation         Degree of pollution       2         Rated surge voltage       1kV | Technical specifications:    |                                                                                                      |
|-----------------------------------------------------------------------------------------------------------------------------------------------------------------------------------------------------------------------------------------------------------------------------------------------------------------------------------------------------------------------------------------------------------------------------------------------------------------------------------------------------------------------------------------------------------------------------------------------------------------------------------------------------------------------------------------------------------------------------------------------------------------------------------------------------------------------------------------------------------------------------------------------------------------------------------------------------------------------------------------------|------------------------------|------------------------------------------------------------------------------------------------------|
| Height, width, depth (in mm)  Gateway 30x130x100 Power supply: 32x59x100 + 2 meter connection cable Connector plug: 14.5x25.3x45.6  Weight (in kg)  Gateway 422-TCP and 485-TCP: 0,173 Gateway 422-USB and 485-USB: 0,172 Gateway MBM80-USB and MBM80-USB: 0,182 Power adapter: 0,176 Connector plug: 0,010  Degree of protection  IP51  Ambient temperature  0°C +40°C  Operating voltage  24VDC via power adapter 230VAC  Power consumption  5VA  Voltage output  12VDC, max. 500mA  Connection type  plug  Connection technology  screw terminals  Cable cross-section  Max. 1.5mm²  Mounting type  Desktop standing device  Continuous operation  Degree of pollution  2                                                                                                                                                                                                                                                                                                                  | Intrastat Number:            | 8537.10.91.90                                                                                        |
| Power supply: 32x59x100 + 2 meter connection cable Connector plug: 14.5x25.3x45.6  Weight (in kg)  Gateway 422-TCP and 485-TCP: 0,173 Gateway 422-USB and 485-USB: 0,172 Gateway MBM80-USB and MBM80-USB: 0,182 Power adapter: 0,176 Connector plug: 0,010  Degree of protection  IP51  Ambient temperature  0°C +40°C  Operating voltage  24VDC via power adapter 230VAC  Power consumption  5VA  Voltage output  12VDC, max. 500mA  Connection type  plug  Connection technology  screw terminals  Cable cross-section  Max. 1.5mm²  Mounting type  Desktop standing device  Operating time  continuous operation  Degree of pollution  2                                                                                                                                                                                                                                                                                                                                                   | Country of origin            | EU/AT                                                                                                |
| Gateway 422-USB and 485-USB: 0,172 Gateway MBM80-USB and MBM80-USB: 0,182 Power adapter: 0,176 Connector plug: 0,010  Degree of protection  IP51  Ambient temperature  0°C +40°C  Operating voltage  24VDC via power adapter 230VAC  Power consumption  5VA  Voltage output  12VDC, max. 500mA  Connection type  plug  Connection technology  screw terminals  Cable cross-section  Max. 1.5mm²  Mounting type  Desktop standing device  Operating time  Degree of pollution  2                                                                                                                                                                                                                                                                                                                                                                                                                                                                                                               | Height, width, depth (in mm) | Power supply: 32x59x100 + 2 meter connection cable                                                   |
| Ambient temperature 0°C +40°C  Operating voltage 24VDC via power adapter 230VAC  Power consumption 5VA  Voltage output 12VDC, max. 500mA  Connection type plug  Connection technology screw terminals  Cable cross-section Max. 1.5mm²  Mounting type Desktop standing device  Operating time continuous operation  Degree of pollution 2                                                                                                                                                                                                                                                                                                                                                                                                                                                                                                                                                                                                                                                     | Weight (in kg)               | Gateway 422-USB and 485-USB: 0,172<br>Gateway MBM80-USB and MBM80-USB: 0,182<br>Power adapter: 0,176 |
| Operating voltage 24VDC via power adapter 230VAC  Power consumption 5VA  Voltage output 12VDC, max. 500mA  Connection type plug  Connection technology screw terminals  Cable cross-section Max. 1.5mm²  Mounting type Desktop standing device  Operating time continuous operation  Degree of pollution 2                                                                                                                                                                                                                                                                                                                                                                                                                                                                                                                                                                                                                                                                                    | Degree of protection         | IP51                                                                                                 |
| Power consumption 5VA  Voltage output 12VDC, max. 500mA  Connection type plug  Connection technology screw terminals  Cable cross-section Max. 1.5mm²  Mounting type Desktop standing device  Operating time continuous operation  Degree of pollution 2                                                                                                                                                                                                                                                                                                                                                                                                                                                                                                                                                                                                                                                                                                                                      | Ambient temperature          | 0°C +40°C                                                                                            |
| Voltage output  12VDC, max. 500mA  Connection type  plug  Connection technology  screw terminals  Cable cross-section  Max. 1.5mm²  Mounting type  Desktop standing device  Operating time  continuous operation  Degree of pollution  2                                                                                                                                                                                                                                                                                                                                                                                                                                                                                                                                                                                                                                                                                                                                                      | Operating voltage            | 24VDC via power adapter 230VAC                                                                       |
| Connection type plug  Connection technology screw terminals  Cable cross-section Max. 1.5mm²  Mounting type Desktop standing device  Operating time continuous operation  Degree of pollution 2                                                                                                                                                                                                                                                                                                                                                                                                                                                                                                                                                                                                                                                                                                                                                                                               | Power consumption            | 5VA                                                                                                  |
| Connection technology screw terminals  Cable cross-section Max. 1.5mm²  Mounting type Desktop standing device  Operating time continuous operation  Degree of pollution 2                                                                                                                                                                                                                                                                                                                                                                                                                                                                                                                                                                                                                                                                                                                                                                                                                     | Voltage output               | 12VDC, max. 500mA                                                                                    |
| Cable cross-section Max. 1.5mm²  Mounting type Desktop standing device  Operating time continuous operation  Degree of pollution 2                                                                                                                                                                                                                                                                                                                                                                                                                                                                                                                                                                                                                                                                                                                                                                                                                                                            | Connection type              | plug                                                                                                 |
| Mounting type Desktop standing device  Operating time continuous operation  Degree of pollution 2                                                                                                                                                                                                                                                                                                                                                                                                                                                                                                                                                                                                                                                                                                                                                                                                                                                                                             | Connection technology        | screw terminals                                                                                      |
| Operating time continuous operation  Degree of pollution 2                                                                                                                                                                                                                                                                                                                                                                                                                                                                                                                                                                                                                                                                                                                                                                                                                                                                                                                                    | Cable cross-section          | Max. 1.5mm²                                                                                          |
| Degree of pollution 2                                                                                                                                                                                                                                                                                                                                                                                                                                                                                                                                                                                                                                                                                                                                                                                                                                                                                                                                                                         | Mounting type                | Desktop standing device                                                                              |
|                                                                                                                                                                                                                                                                                                                                                                                                                                                                                                                                                                                                                                                                                                                                                                                                                                                                                                                                                                                               | Operating time               | continuous operation                                                                                 |
| Rated surge voltage 1kV                                                                                                                                                                                                                                                                                                                                                                                                                                                                                                                                                                                                                                                                                                                                                                                                                                                                                                                                                                       | Degree of pollution          | 2                                                                                                    |
|                                                                                                                                                                                                                                                                                                                                                                                                                                                                                                                                                                                                                                                                                                                                                                                                                                                                                                                                                                                               | Rated surge voltage          | 1kV                                                                                                  |