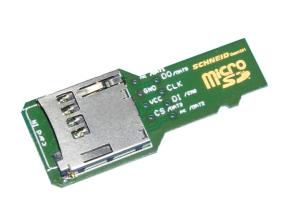

## Overview:

The SCHNEID MR12 Micro-MMC Card 2GB adapter extension is used for easier and faster insertion and removal of the Micro-MMC card in the SCHNEID control device MR12 and MR12-PLC. Facilitates the backup and transfer of data from and to the SCHNEID control unit MR12 and MR12-PLC.

## Scope of delivery:

SCHNEID MR12 Micro-MMC Card 2GB adapter extension

| Technical specifications:    |               |
|------------------------------|---------------|
| Intrastat Number:            | 8537.10.91.90 |
| Country of origin            | EU/AT         |
| Height, width, depth (in mm) | 40x15,9x2,7   |
| Weight (in kg)               | 0,002         |
|                              |               |