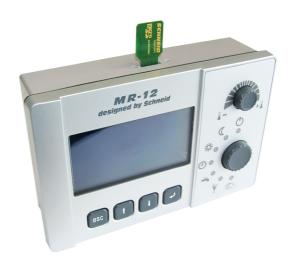

## Overview:

The SCHNEID MR12 Micro-MMC Card 2GB adapter extension is used for easier and faster insertion and removal of the Micro-MMC card in the SCHNEID control device MR12 and MR12-PLC. Facilitates the backup and transfer of data from and to the SCHNEID control unit MR12 and MR12-PLC.