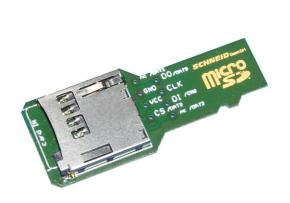

## Overview:

The SCHNEID MR12 Micro-MMC Card 2GB adapter extension is used for easier and faster insertion and removal of the Micro-MMC card in the SCHNEID control device MR12 and MR12-PLC. Facilitates the backup and transfer of data from and to the SCHNEID control unit MR12 and MR12-PLC.

## Scope of delivery:

SCHNEID MR12 Micro-MMC Card 2GB adapter extension

| Technical specifications:    |                        |
|------------------------------|------------------------|
| Intrastat Number:            | 8537.10.91.90          |
| Country of origin            | no preferential origin |
| Height, width, depth (in mm) | 40x15,9x2,7            |
| Weight (in kg)               | 0,002                  |
|                              |                        |